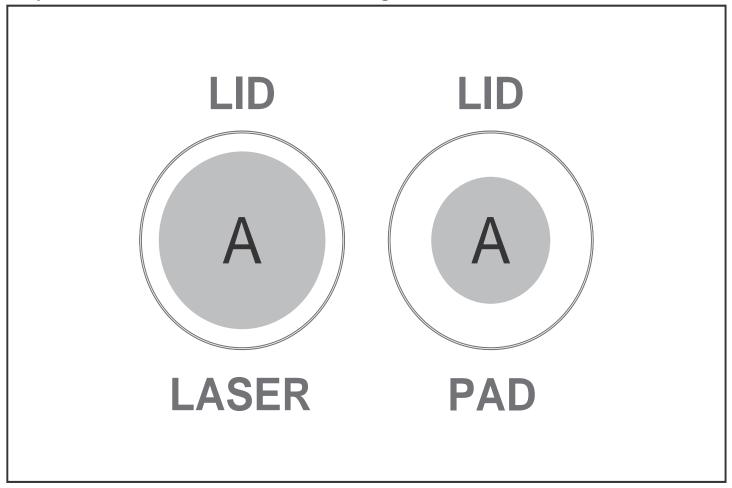

## **Branding Options:**

| Position | Branding Method (Branding Code) | No. of Colours | Dimension             |
|----------|---------------------------------|----------------|-----------------------|
| Α        | Laser Engraving (LC)            | N/A            | 70mm wide x 70mm high |
| Α        | Pad Printing (PC)               | 4 Colours      | 50mm wide x 50mm high |